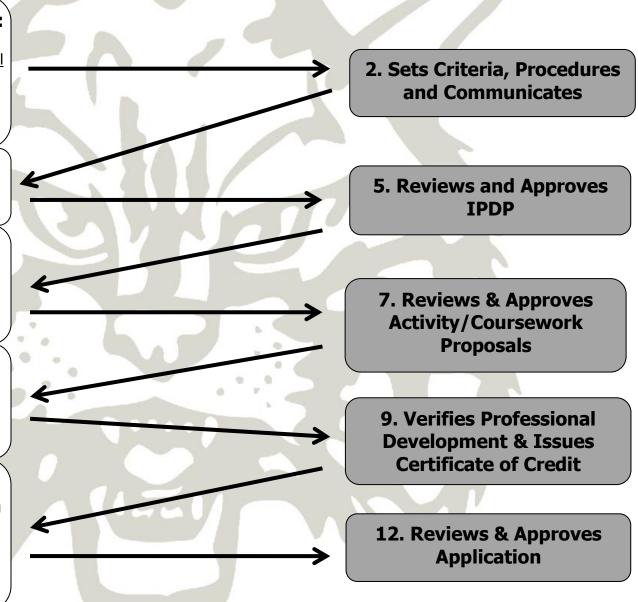

## **Mogadore Local Schools Licensure Process Flowchart**

**Educator** 

**LPDC** 

## 1. Assumes Responsibilities:

Completes Self-Assessment form
\*Organizing for High Quality Professional
Development.

Teachers: pgs. 10-13 Principals: pgs. 14-19 \*Found in your building's library.

- 3. Develops IPDP (Form #1)
- **4. Submits IPDP for Approval**

## **6. Implements IPDP**

(Submit Activity/Coursework Proposals-Form #2) AND monitors own license by establishing a SAFE account at the ODE Website.

8. Provides
Verification/Reflection (Form #3) & Certificate of Credit
(Form #4)

10. Obtains & Completes
Licensure Renewal Application
from ODE website.

11. Submits Application for Approval